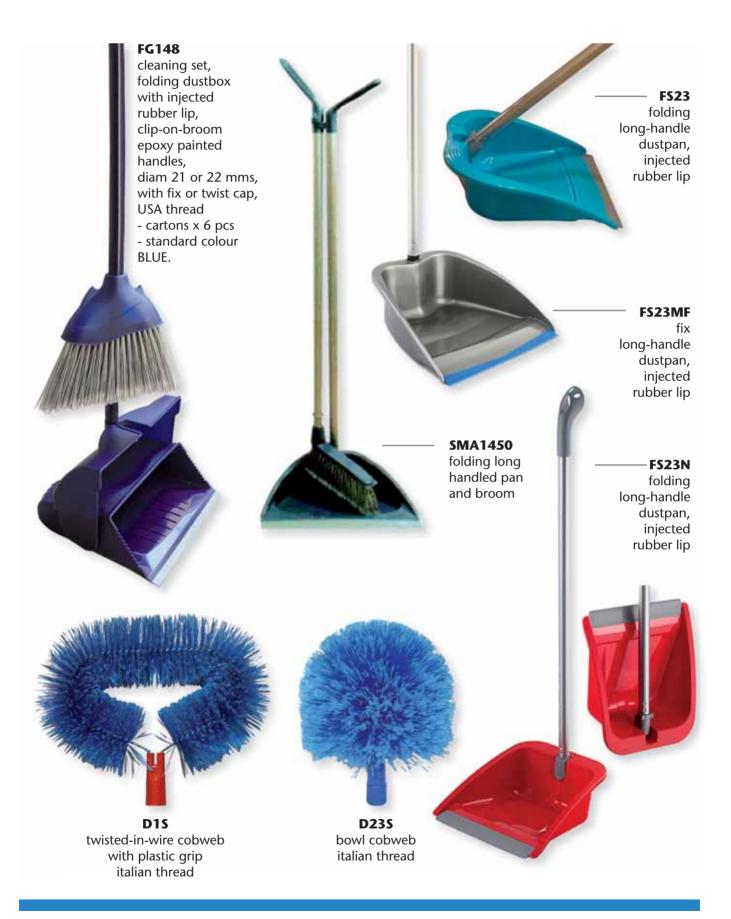

THREADS:

full, marbled or transparent. I-D-F-USA for M370-370G-317

I-USA for M371-371G



colours

Colours on the blocks cannot exactly be the same as these paper-printed colours.



#### **MARBLED COLOURS**



PINK

BLUE

**GREEN** 

**BLACK** 

**BROWN-YELLOW** 

## **BUCKETS**



#### **BUCKETS**

#### P10108

14 liters oval bucket with or without wringer, plastic handle

#### P900

oval bucket and wringer, with tank for dirty water,
15 liters, plastic or metallic handle
- only bucket without wringer and without tank is however available







with or without wringer,

metallic handle





14 liters oval bucket with or without wringer, plastic handle

## **DUSTPANS**



## **DUSTPANS AND BRUSH SETS**



## **MOPS**



## **MOPS**



## **CLEANING TOOLS**



#### **CLEANING TOOLS**



# TWISTED-IN-WIRE BRUSHES and WC SETS



## BAGGY and ECO BAGGY

#### **BAGGY: always at your service!**

Your shopping will be faster and easily carried using Baggy bag. You save time at the cashier's desk and do not need anymore to buy the usual plastic bags: simply fill in your elegant Baggy as much as possible (can bring up to 20-30 kgs), then go near to your car, unhook Baggy from the cart, close the handle and take it out.

No more empty bags inside your car boot!

Colours: white, red, blue, green.
Individually bagged, leaflet inside the bag, packing into cartons or display box.

Cartons with 48 pcs (each carton 1 colour).

1 pallet cm 80x130x220 carries 960 pcs.

#### **ECO-BAGGY**

Made with non woven cloth to get a cheaper product than classi BAGGY or with nylon: this is very ha