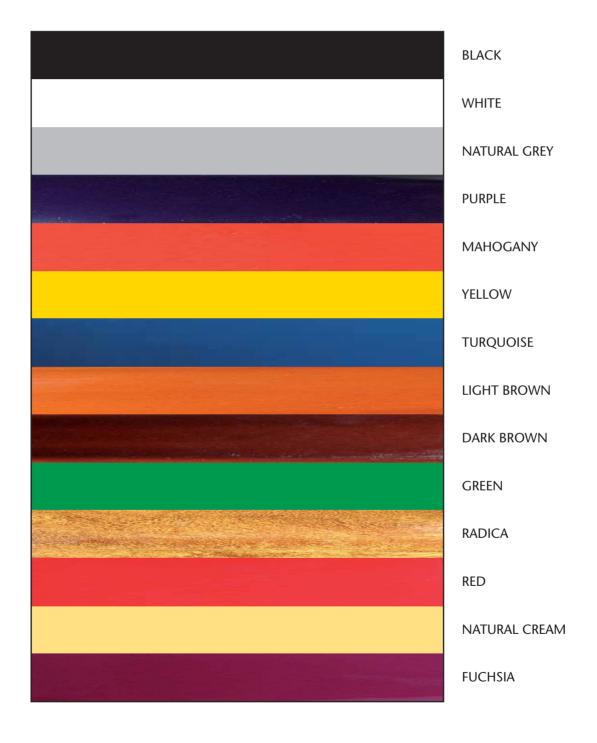

M201, M123 and M11 only natural yellow foamed plastic.

Threads: I-D-F-USA-GR or hole for plastic threaded insert, like our M64.

colours

Colours on the blocks cannot exactly be the same as these paper-printed colours.

Colours on the blocks cannot exactly be the same as these paper-printed colours.

#### **MARBLED COLOURS**

PINK

BLUE

**GREEN** 

**BLACK** 

**BROWN-YELLOW** 