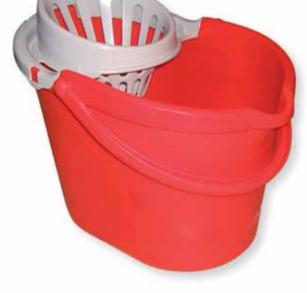

#### P10108

14 liters oval bucket with or without wringer, plastic handle

14 liters oval bucket with or without wringer, plastic handle