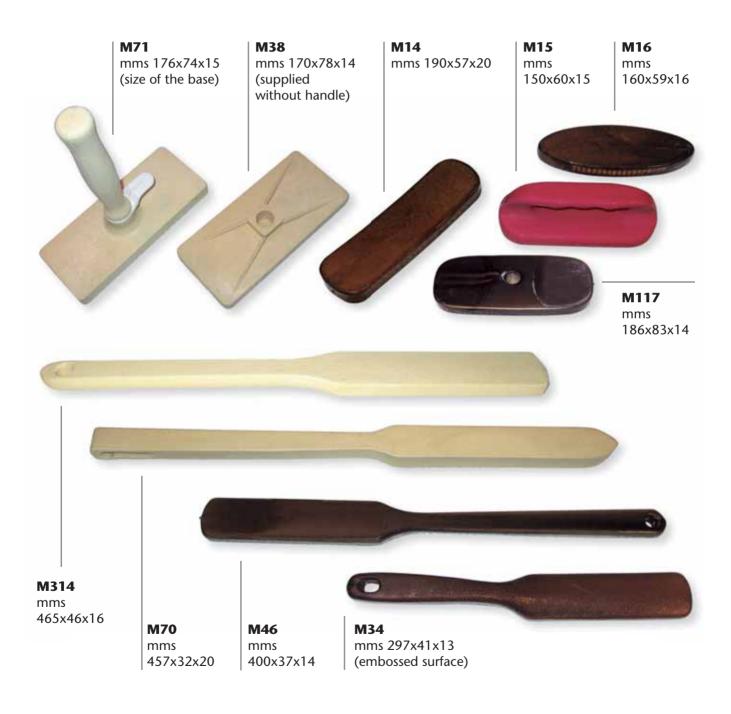

#### brushes

In natural or varnished foamed plastic - natural colour yellow or grey (with recycled plastic) - varnished 2 or 3 coats, on yellow or grey base or Radica colour 4 coats on yellow base - M71 and M38 supplied only in natural foamed plastic.