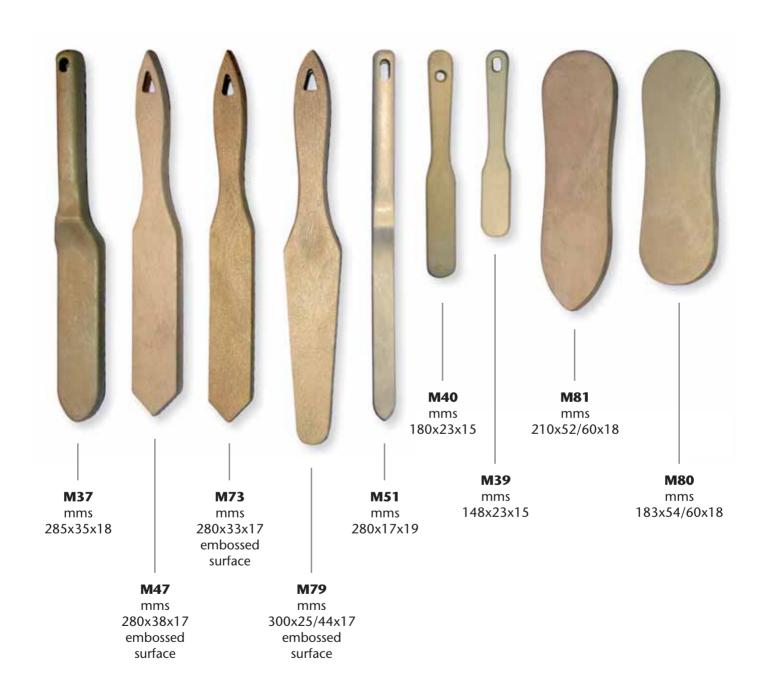

#### **HANDLES / POLES**

SN1: swivel connector 2 models, (SN1-A and SN1-B), threads: I-D-USA.

SN2: multi-purpose swivel connector - CP3: screwing cone I-D-USA threads.

ML2012: pine wood handle diameter 23 mms, lengths: 110-120-130-140 cm

plastic threads: I-D-F-USA, with or without plastic cap, natural or varnished pine wood.

EPOXY PAINTED: MF23 diam. 25 mms - MF2V diam. 21mms - MF6 diam 25/21mms I-D-F-USA threads - MF4 diam 25/21mms fix cone.

**TA07** alu pole lengths 2/3/4/4,5/6 meters, only with I thread and CP3 screwing cone. PLASTIC COATED: **MF5** diam. 21/19 mms.