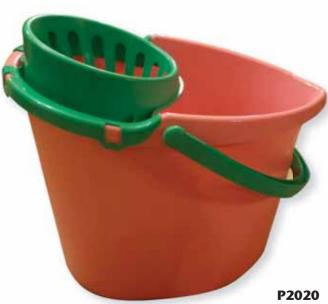

,4



M310 mms 270x44,7x12 available also without rubber around the head

## brooms / brushes

COLOURS: THREADS:

full, marbled or transparent. I-D-F-USA for M371-107-303

I-USA for M324



COLOURS: THREADS:

full, marbled or transparent. I-D-F-USA for M370-370G-317

I-USA for M371-371G



colours

Colours on the blocks cannot exactly be the same as these paper-printed colours.



#### **MARBLED COLOURS**



PINK

BLUE

**GREEN** 

**BLACK** 

**BROWN-YELLOW** 

## **BUCKETS**



#### **BUCKETS**

#### P10108

14 liters oval bucket with or without wringer, plastic handle

#### P900

oval bucket and wringer, with tank for dirty water,
15 liters, plastic or metallic handle
- only bucket without wringer and without tank is however available







with or without wringer,

metallic handle





14 liters oval bucket with or without wringer, plastic handle

## **DUSTPANS**



## **DUSTPANS AND BRUSH SETS**



## **MOPS**



## **MOPS**



## **CLEANING TOOLS**



#### **CLEANING TOOLS**



# TWISTED-IN-WIRE BRUSHES and WC SETS



## BAGGY and ECO BAGGY

#### **BAGGY: always at your service!**

Your shopping will be faster and easily carried using Baggy bag. You save time at the cashier's desk and do not need anymore to buy the usual plastic bags: simply fill in your elegant Baggy as much as possible (can bring up to 20-30 kgs), then go near to your car, unhook Baggy from the cart, close the handle and take it out.

No more empty bags inside your car boot!

Colours: white, red, blue, green.
Individually bagged, leaflet inside the bag, packing into cartons or display box.

Cartons