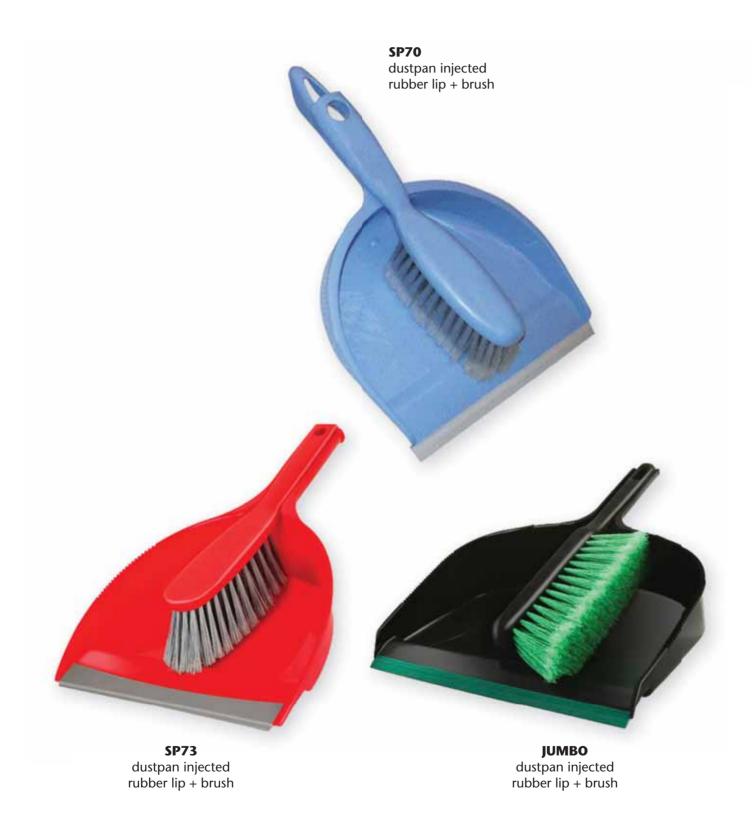

ll, marbled or transparent. I-D-F-USA for M371-107-303

I-USA for M324



COLOURS: THREADS:

full, marbled or transparent. I-D-F-USA for M370-370G-317

I-USA for M371-371G



colours

Colours on the blocks cannot exactly be the same as these paper-printed colours.



#### **MARBLED COLOURS**



PINK

BLUE

**GREEN** 

**BLACK** 

**BROWN-YELLOW** 

## **BUCKETS**



#### **BUCKETS**

#### P10108

14 liters oval bucket with or without wringer, plastic handle

#### P900

oval bucket and wringer, with tank for dirty water,
15 liters, plastic or metallic handle
- only bucket without wringer and without tank is however available







with or without wringer,

metallic handle





14 liters oval bucket with or without wringer, plastic handle

## **DUSTPANS**



## **DUSTPANS AND BRUSH SETS**



## **MOPS**



## **MOPS**



## **CLEANING TOOLS**



#### **CLEANING TOOLS**



# TWISTED-IN-WIRE BRUSHES and WC SETS



## BAGGY and ECO BAGGY

#### **BAGGY: always at your service!**

Your shopping will be faster and easily carried using Baggy bag. You save time at the cashier's desk and do not need anymore to buy the usual plastic bags: simply fill in your elegant Baggy as much as possible (can bring up to 20-30 kgs), then go near to your car, unhook Baggy from the cart, close the handle and take it out.

No more empty bags inside your car boot!

Colours: white, red, blue, green.
Individually bagged, leaflet inside the bag, packing into cartons or display box.

Cartons with 48 pcs (each carton 1 colour).

1 pallet cm 80x130x220 carries 960 pcs.

#### **ECO-BAGGY**

Made with non wov