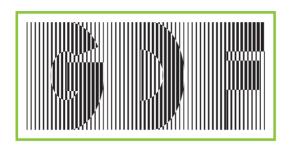

#### **HANDLES / POLES**

SN1: swivel connector 2 models, (SN1-A and SN1-B), threads: I-D-USA.

SN2: multi-purpose swivel connector - CP3: screwing cone I-D-USA threads.

ML2012: pine wood handle diameter 23 mms, lengths: 110-120-130-140 cm

plastic threads: I-D-F-USA, with or without plastic cap, natural or varnished pine wood.

EPOXY PAINTED: MF23 diam. 25 mms - MF2V diam. 21mms - MF6 diam 25/21mms I-D-F-USA threads - MF4 diam 25/21mms fix cone.

**TA07** alu pole lengths 2/3/4/4,5/6 meters, only with I thread and CP3 screwing cone. PLASTIC COATED: **MF5** diam. 21/19 mms.