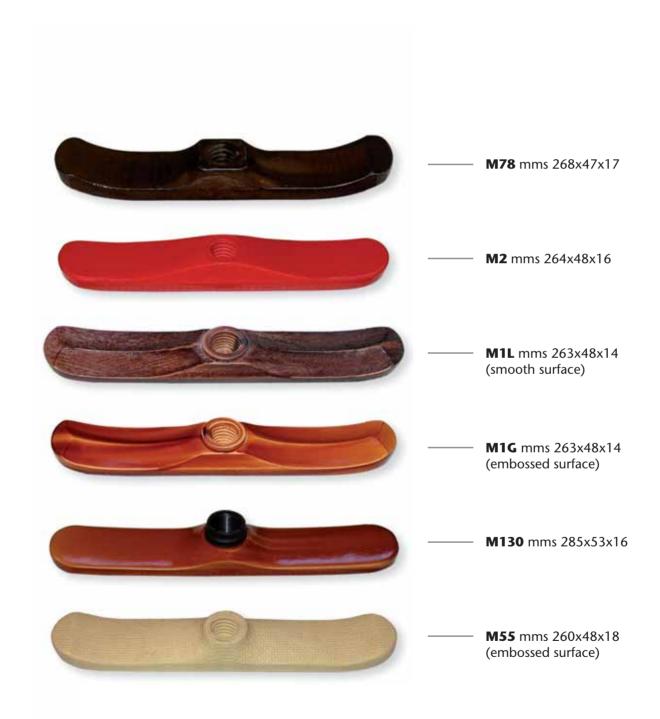

## **COLOURED INSIDE FOAMED PLASTIC BLOCKS**

natural colours or transparent varnished

NATURAL COLOURS

TRANSPARENT VARNISHED COLOURS

flat brooms

In natural or varnished foamed plastic - natural colour yellow or grey (with recycled plastic) - varnished 2 or 3 coats on yellow or grey base or Radica colour 4 coats on yellow base.

#### brushes

In natural or varnished foamed plastic - natural colour yellow or grey (with recycled plastic) - varnished 2 or 3 coats, on yellow or grey base or Radica colour 4 coats on yellow base - M71 and M38 supplied only in natural foamed plastic.