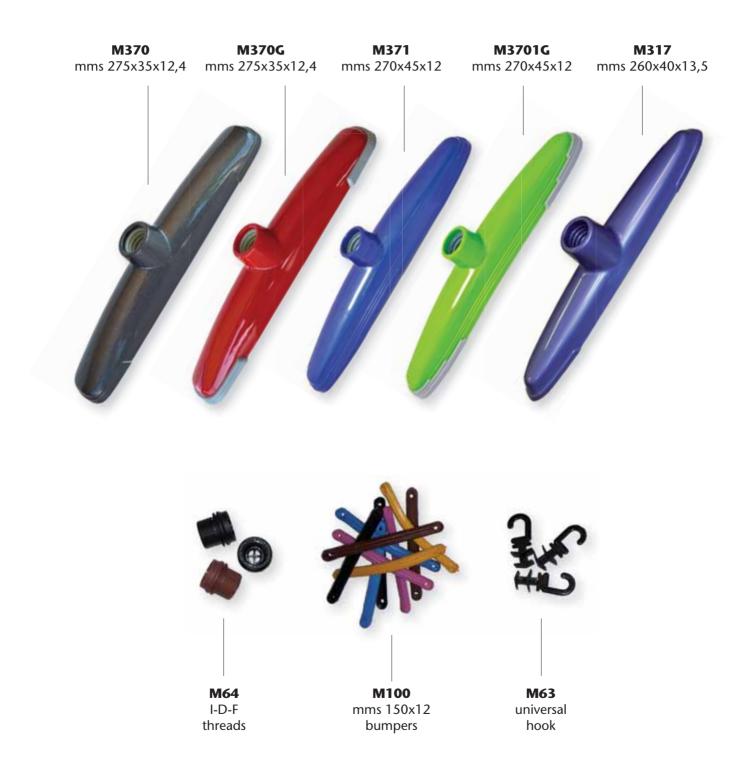

## brooms / brushes

COLOURS: THREADS:

full, marbled or transparent. I-D-F-USA for M371-107-303

I-USA for M324

COLOURS: THREADS:

full, marbled or transparent. I-D-F-USA for M370-370G-317

I-USA for M371-371G

colours

Threads: I-D-F-USA-GR or hole for plastic threaded insert like our M64.