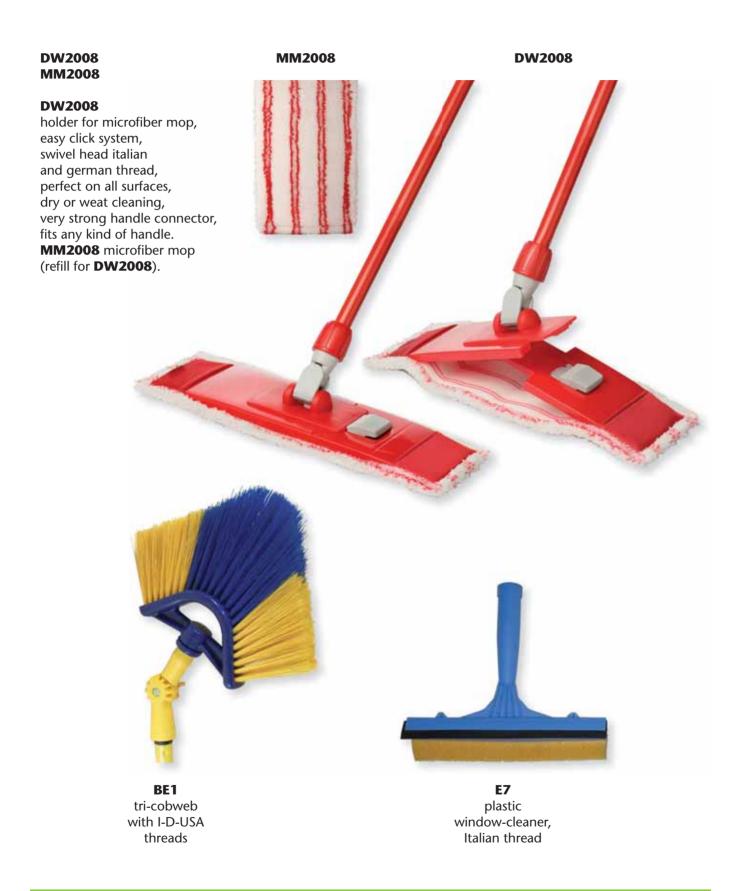

I-USA for M324



COLOURS: THREADS:

full, marbled or transparent. I-D-F-USA for M370-370G-317

I-USA for M371-371G



colours

Colours on the blocks cannot exactly be the same as these paper-printed colours.



#### **MARBLED COLOURS**



PINK

BLUE

**GREEN** 

**BLACK** 

**BROWN-YELLOW** 

## **BUCKETS**



#### **BUCKETS**

#### P10108

14 liters oval bucket with or without wringer, plastic handle

#### P900

oval bucket and wringer, with tank for dirty water,
15 liters, plastic or metallic handle
- only bucket without wringer and without tank is however available







with or without wringer,

metallic handle





14 liters oval bucket with or without wringer, plastic handle

## **DUSTPANS**



## **DUSTPANS AND BRUSH SETS**



## **MOPS**



## **MOPS**



## **CLEANING TOOLS**



#### **CLEANING TOOLS**



# TWISTED-IN-WIRE BRUSHES and WC SETS



## BAGGY and ECO BAGGY

#### **BAGGY: always at your service!**

Your shopping will be faster and easily carried using Baggy bag. You save time at the cashier's desk and do not need anymore to buy the usual plastic bags: simply fill in your elegant Baggy as much as possible (can bring up to 20-30 kgs), then go near to your car, unhook Baggy from the cart, close the handle and take it out.

No more empty bags inside your car boot!

Colours: white, red, blue, green.
Individually bagged, leaflet inside the bag, packing into cartons or display box.

Cartons with 48 pcs (each carton 1 colour).

1 pallet cm 80x130x220 carries 960 pcs.

#### **ECO-BAGGY**

Made with non woven cloth to get a cheaper product than classi BAGGY or