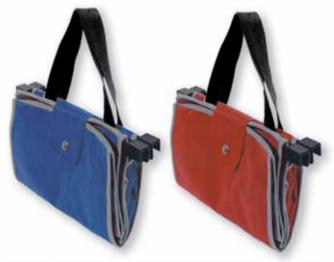

## BAGGY and ECO BAGGY

#### **ECO-BAGGY**

Made with non woven cloth to get a cheaper product than classi BAGGY or with nylon: this is very handy and useful.
Each Eco-Baggy individually packed - carton containing 48 pcs,
1 pallet is cm 100x120x200h,
carries 30 cartons = 1440 pcs.