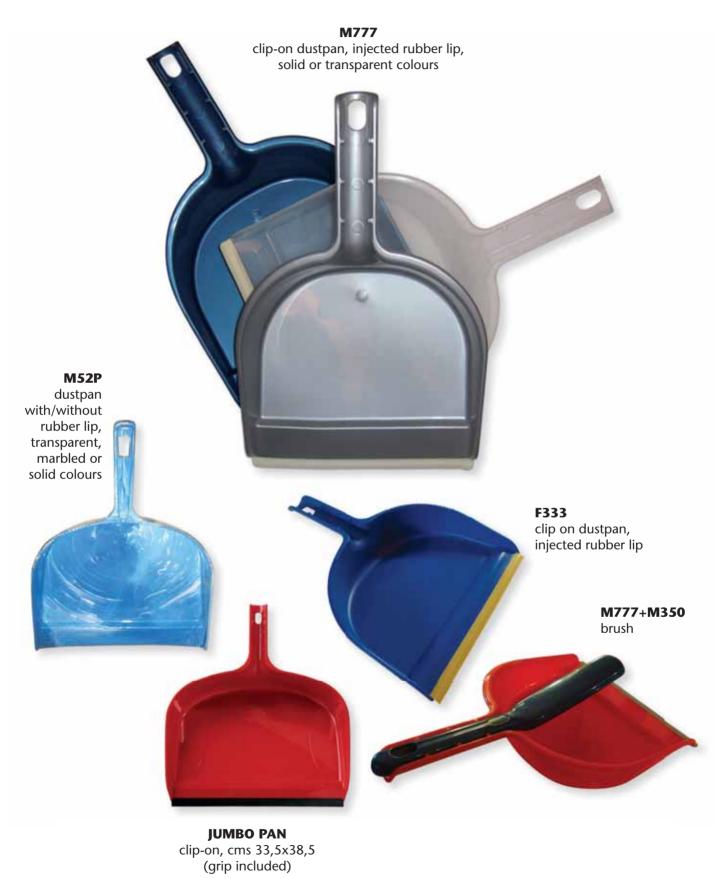

s / brushes

COLOURS: THREADS:

full, marbled or transparent. I-D-F-USA for M371-107-303

I-USA for M324



COLOURS: THREADS:

full, marbled or transparent. I-D-F-USA for M370-370G-317

I-USA for M371-371G



colours

Colours on the blocks cannot exactly be the same as these paper-printed colours.



#### **MARBLED COLOURS**



PINK

BLUE

**GREEN** 

**BLACK** 

**BROWN-YELLOW** 

## **BUCKETS**



#### **BUCKETS**

#### P10108

14 liters oval bucket with or without wringer, plastic handle

#### P900

oval bucket and wringer, with tank for dirty water,
15 liters, plastic or metallic handle
- only bucket without wringer and without tank is however available







with or without wringer,

metallic handle





14 liters oval bucket with or without wringer, plastic handle

## **DUSTPANS**



## **DUSTPANS AND BRUSH SETS**



## **MOPS**



## **MOPS**



## **CLEANING TOOLS**



#### **CLEANING TOOLS**



# TWISTED-IN-WIRE BRUSHES and WC SETS



## BAGGY and ECO BAGGY

#### **BAGGY: always at your service!**

Your shopping will be faster and easily carried using Baggy bag. You save time at the cashier's desk and do not need anymore to buy the usual plastic bags: simply fill in your elegant Baggy as much as possible (can bring up to 20-30 kgs), then go near to your car, unhook Baggy from the cart, close the handle and take it out.

No more empty bags inside your car boot!

Colours: white, red, blue, green.
Individually bagged, leaflet inside the bag, packing into cartons or display box.

Cartons with 48 pcs (each carton 1 colour).

1 pallet cm 80x130x220 carries 960 pcs.

###