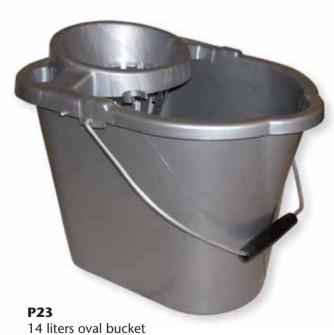

## **BUCKETS**

#### **BUCKETS**

#### P10108

14 liters oval bucket with or without wringer, plastic handle

14 liters oval bucket with or without wringer, plastic handle