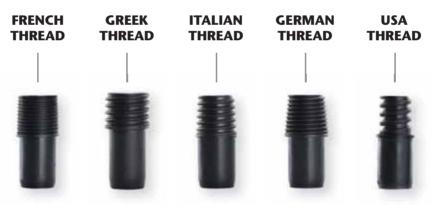

#### **HANDLES / POLES**

SN1: swivel connector 2 models, (SN1-A and SN1-B), threads: I-D-USA.

SN2: multi-purpose swivel connector - CP3: screwing cone I-D-USA threads.

ML2012: pine wood handle diameter 23 mms, lengths: 110-120-130-140 cm

plastic threads: I-D-F-USA, with or without plastic cap, natural or varnished pine wood.

EPOXY PAINTED: MF23 diam. 25 mms - MF2V diam. 21mms - MF6 diam 25/21mms I-D-F-USA threads - MF4 diam 25/21mms fix cone.

**TA07** alu pole lengths 2/3/4/4,5/6 meters, only with I thread and CP3 screwing cone. PLASTIC COATED: **MF5** diam. 21/19 mms.

#### **SCREWED TIPS**

IF YOU NEED TO FIT YOUR CLEANING TOOL TO A HANDLE HAVING A DIFFERENT THREAD THAN YOUR TOOL! Standard colour is black, for other colours the minimum is of 3000 pcs. Threads: combined I-FR-DE-USA.

Threads: I-D-F-USA-GR or hole for plastic threaded insert like our M64.