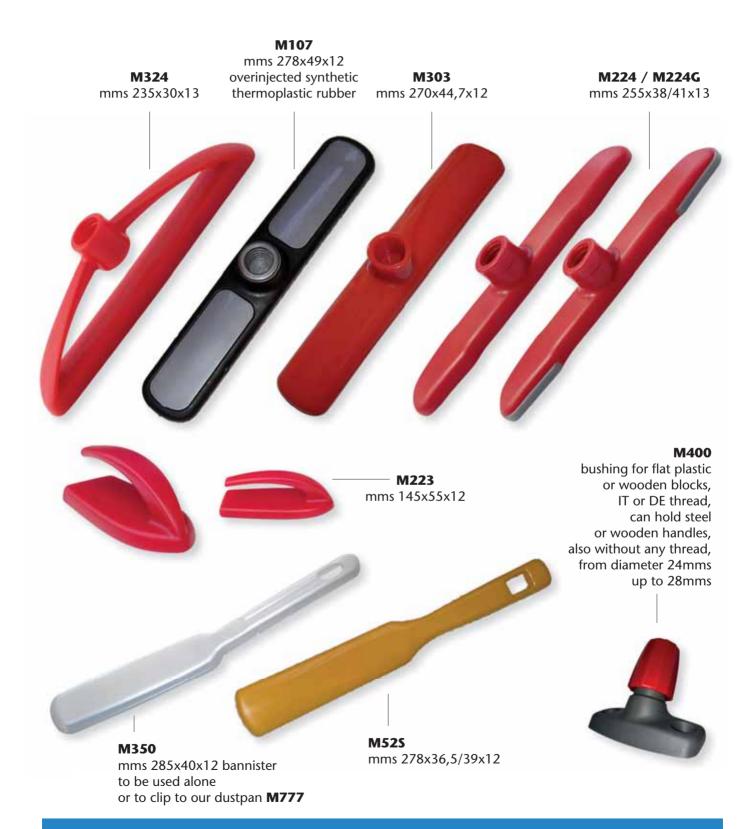

#### brooms

COLOURS: THREADS:

full, marbled or transparent. I-D-F-USA for M371-310-57

I-D-USA for M90-300

M300 mms 278x49x12 with overinjected bumpers

**M57** mms 277x48x12

**M90** mms 277x47x11

**M371**solid plastic cap
+ foamed plastic insert mms 275x35x12,4

M310 mms 270x44,7x12 available also without rubber around the head

## brooms / brushes

COLOURS: THREADS:

full, marbled or transparent. I-D-F-USA for M371-107-303

I-USA for M324

COLOURS: THREADS:

full, marbled or transparent. I-D-F-USA for M370-370G-317

I-USA for M371-371G

colours