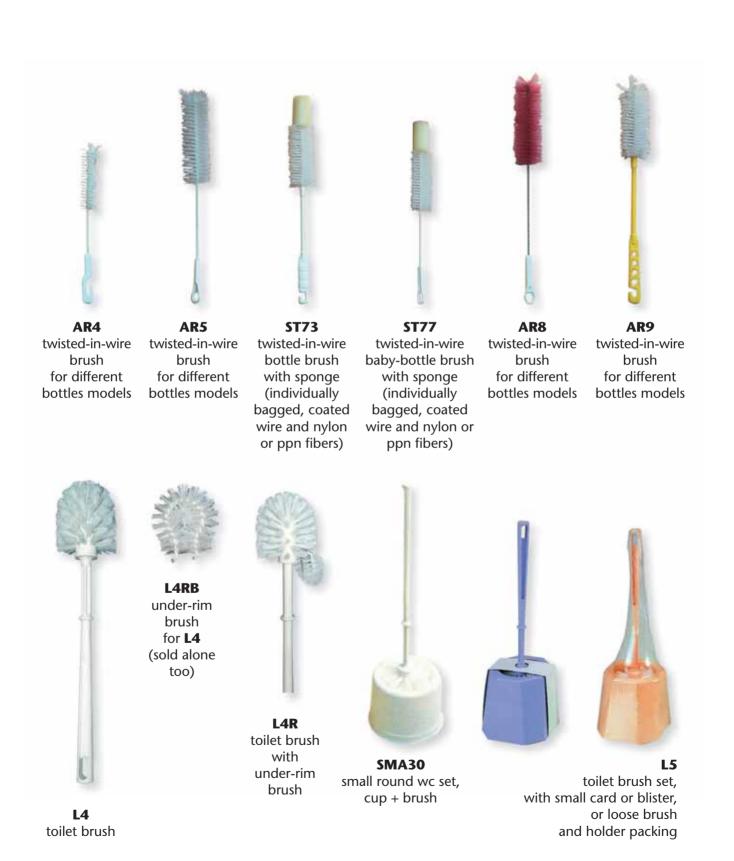

I-D-F-USA for M370-370G-317

I-USA for M371-371G



colours

Colours on the blocks cannot exactly be the same as these paper-printed colours.



#### **MARBLED COLOURS**



PINK

BLUE

**GREEN** 

**BLACK** 

**BROWN-YELLOW** 

## **BUCKETS**



#### **BUCKETS**

#### P10108

14 liters oval bucket with or without wringer, plastic handle

#### P900

oval bucket and wringer, with tank for dirty water,
15 liters, plastic or metallic handle
- only bucket without wringer and without tank is however available







with or without wringer,

metallic handle





14 liters oval bucket with or without wringer, plastic handle

## **DUSTPANS**



## **DUSTPANS AND BRUSH SETS**



## **MOPS**



## **MOPS**



## **CLEANING TOOLS**



#### **CLEANING TOOLS**



# TWISTED-IN-WIRE BRUSHES and WC SETS



## BAGGY and ECO BAGGY

#### **BAGGY: always at your service!**

Your shopping will be faster and easily carried using Baggy bag. You save time at the cashier's desk and do not need anymore to buy the usual plastic bags: simply fill in your elegant Baggy as much as possible (can bring up to 20-30 kgs), then go near to your car, unhook Baggy from the cart, close the handle and take it out.

No more empty bags inside your car boot!

Colours: white, red, blue, green.
Individually bagged, leaflet inside the bag, packing into cartons or display box.

Cartons with 48 pcs (each carton 1 colour).

1 pallet cm 80x130x220 carries 960 pcs.

#### **ECO-BAGGY**

Made with non woven cloth to get a cheaper product than classi BAGGY or with nylon: this is very handy and useful.
Each Eco-Baggy individual