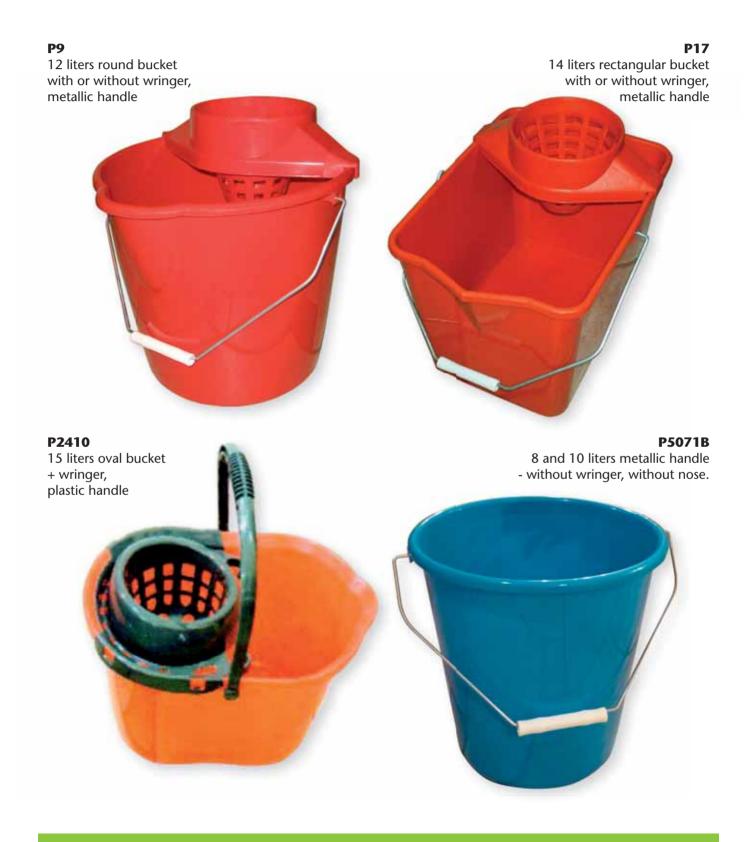

## **BUCKETS**

#### **BUCKETS**

#### P10108

14 liters oval bucket with or without wringer, plastic handle

#### P900

oval bucket and wringer, with tank for dirty water,
15 liters, plastic or metallic handle
- only bucket without wringer and without tank is however available

with or without wringer,

metallic handle

14 liters oval bucket with or without wringer, plastic handle