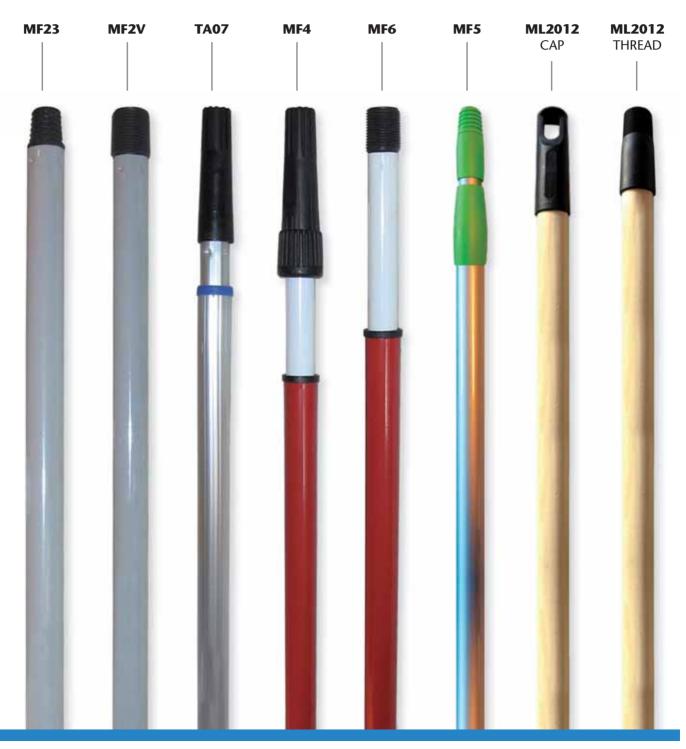

#### **HANDLES / POLES**

SN1: swivel connector 2 models, (SN1-A and SN1-B), threads: I-D-USA.

SN2: multi-purpose swivel connector - CP3: screwing cone I-D-USA threads.

ML2012: pine wood handle diameter 23 mms, lengths: 110-120-130-140 cm

plastic threads: I-D-F-USA, with or without plastic cap, natural or varnished pine wood.

EPOXY PAINTED: MF23 diam. 25 mms - MF2V diam. 21mms - MF6 diam 25/21mms I-D-F-USA threads - MF4 diam 25/21mms fix cone.

**TA07** alu pole lengths 2/3/4/4,5/6 meters, only with I thread and CP3 screwing cone. PLASTIC COATED: **MF5** diam. 21/19 mms.