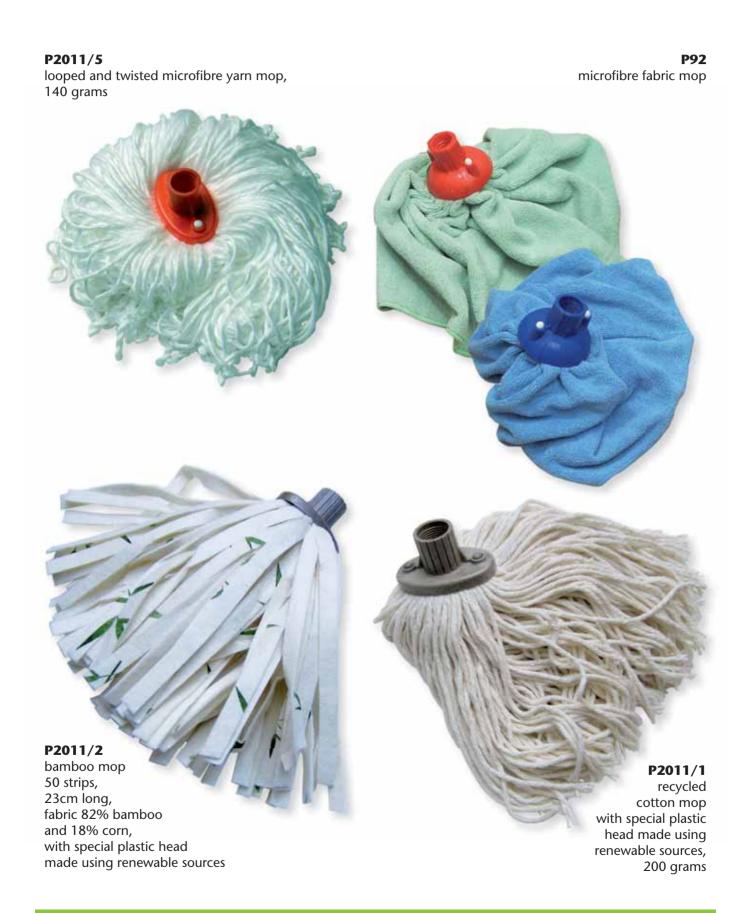

transparent. I-D-F-USA for M371-107-303

I-USA for M324



COLOURS: THREADS:

full, marbled or transparent. I-D-F-USA for M370-370G-317

I-USA for M371-371G



colours

Colours on the blocks cannot exactly be the same as these paper-printed colours.



#### **MARBLED COLOURS**



PINK

BLUE

**GREEN** 

**BLACK** 

**BROWN-YELLOW** 

## **BUCKETS**



#### **BUCKETS**

#### P10108

14 liters oval bucket with or without wringer, plastic handle

#### P900

oval bucket and wringer, with tank for dirty water,
15 liters, plastic or metallic handle
- only bucket without wringer and without tank is however available







with or without wringer,

metallic handle





14 liters oval bucket with or without wringer, plastic handle

## **DUSTPANS**



## **DUSTPANS AND BRUSH SETS**



## **MOPS**



## **MOPS**



## **CLEANING TOOLS**



#### **CLEANING TOOLS**



# TWISTED-IN-WIRE BRUSHES and WC SETS



## BAGGY and ECO BAGGY

#### **BAGGY: always at your service!**

Your shopping will be faster and easily carried using Baggy bag. You save time at the cashier's desk and do not need anymore to buy the usual plastic bags: simply fill in your elegant Baggy as much as possible (can bring up to 20-30 kgs), then go near to your car, unhook Baggy from the cart, close the handle and take it out.

No more empty bags inside your car boot!

Colours: white, red, blue, green.
Individually bagged, leaflet inside the bag, packing into cartons or display box.

Cartons with 48 pcs (each carton 1 colour).

1 pallet cm 80x130x220 carries 960 pcs.

#### **ECO-BAGGY**

Made with non woven cloth to get