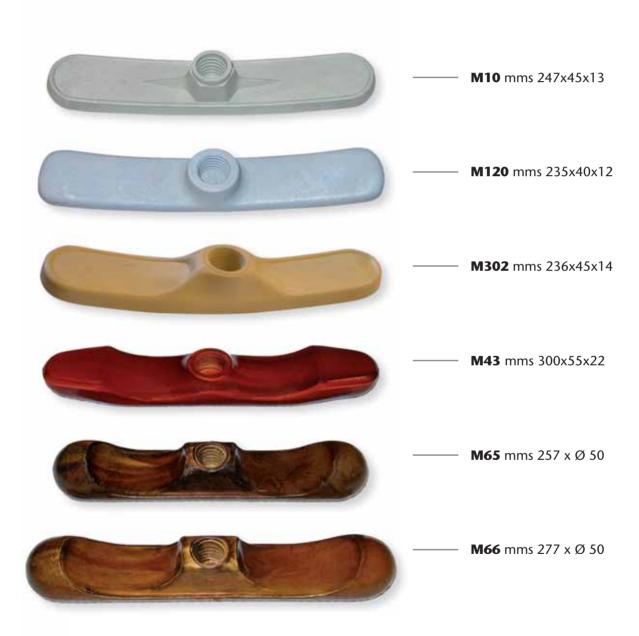

#### **HANDLES / POLES**

SN1: swivel connector 2 models, (SN1-A and SN1-B), threads: I-D-USA.

SN2: multi-purpose swivel connector - CP3: screwing cone I-D-USA threads.

ML2012: pine wood handle diameter 23 mms, lengths: 110-120-130-140 cm

plastic threads: I-D-F-USA, with or without plastic cap, natural or varnished pine wood.

EPOXY PAINTED: MF23 diam. 25 mms - MF2V diam. 21mms - MF6 diam 25/21mms I-D-F-USA threads - MF4 diam 25/21mms fix cone.

**TA07** alu pole lengths 2/3/4/4,5/6 meters, only with I thread and CP3 screwing cone. PLASTIC COATED: **MF5** diam. 21/19 mms.