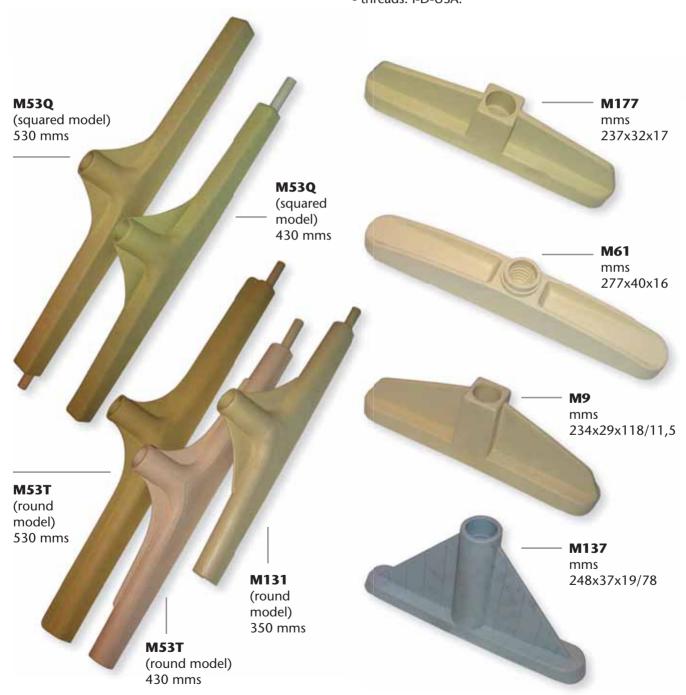

#### M53Q+T+M131:

natural foamed plastic yellow colour - ITALIAN thread with or without plastic bar to fix the rubber.

In natural foamed plastic
- natural colour yellow
- thread: ITALIAN with or without plastic
bar to fix the rubber.

In natural foamed plastic - natural colour yellow or grey (with recycled plastic): M137-9-177 supplied only in natural foamed plastic, M61 supplied natural or varnished 2 or 3 coats too, on yellow or grey base - threads: I-D-USA.