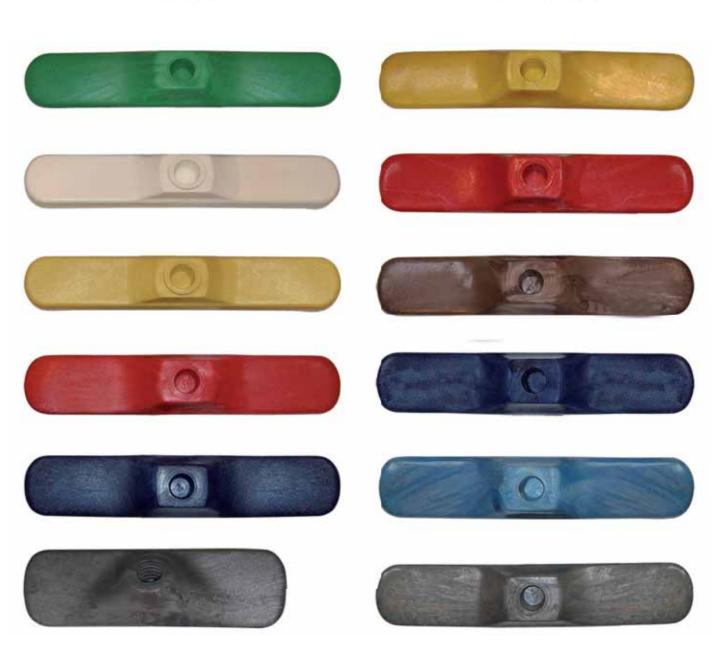

## **COLOURED INSIDE FOAMED PLASTIC BLOCKS**

natural colours or transparent varnished

NATURAL COLOURS

TRANSPARENT VARNISHED COLOURS

flat brooms

In natural or varnished foamed plastic - natural colour yellow or grey (with recycled plastic) - varnished 2 or 3 coats on yellow or grey base or Radica colour 4 coats on yellow base.

M201, M123 and M11 only natural yellow foamed plastic.

Threads: I-D-F-USA-GR or hole for plastic threaded insert, like our M64.

colours

Colours on the blocks cannot exactly be the same as these paper-printed colours.

Colours on the blocks cannot exactly be the same as these paper-printed colours.