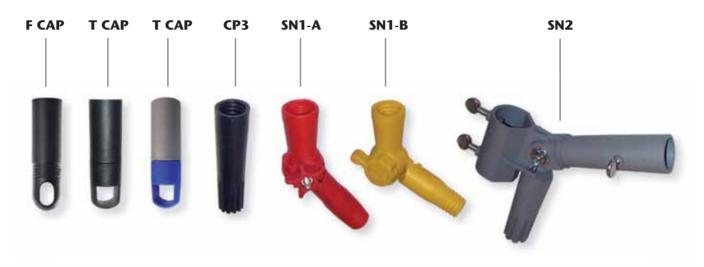

## **HANDLES / POLES**

**CAPS** for fix or ext. handles:  $\mathbf{F} = \text{fix cap} - \mathbf{T} = \text{twist cap}$ , single colour or bicoloured

#### **SCREWED TIPS**

IF YOU NEED TO FIT YOUR CLEANING TOOL TO A HANDLE HAVING A DIFFERENT THREAD THAN YOUR TOOL! Standard colour is black, for other colours the minimum is of 3000 pcs. Threads: combined I-FR-DE-USA.