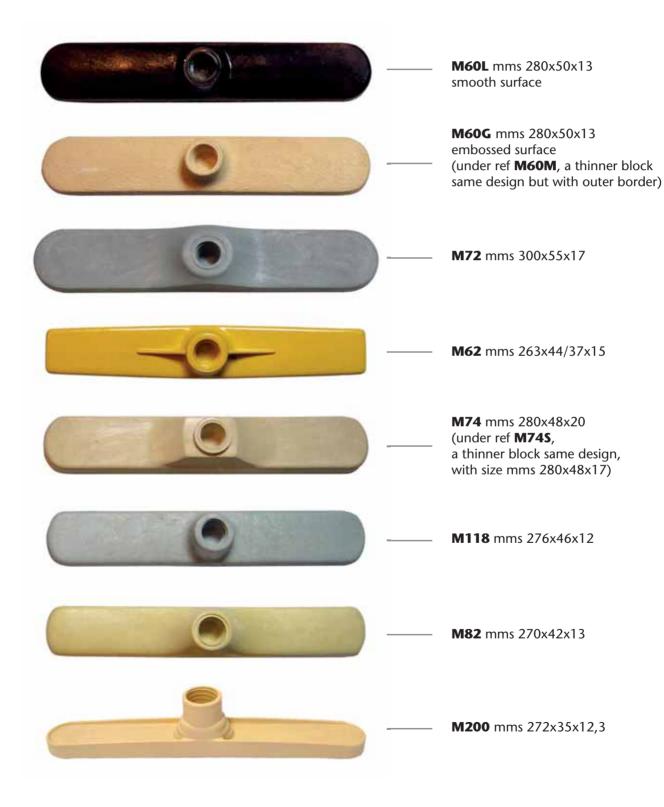

#### flat brooms

M54B is same as M54 but with plastic insert M64 - M54B with pattern shows how can be decorated some of our blocks (on natural yellow plastic or varnished plastic).

All blocks available in natural or varnished foamed plastic

In natural foamed plastic - natural colour yellow or grey (with recycled plastic): M137-9-177 supplied only in natural foamed plastic, M61 supplied natural or varnished 2 or 3 coats too, on yellow or grey base - threads: I-D-USA.