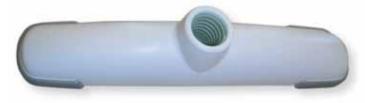

#### **HANDLES / POLES**

SN1: swivel connector 2 models, (SN1-A and SN1-B), threads: I-D-USA.

SN2: multi-purpose swivel connector - CP3: screwing cone I-D-USA threads.

ML2012: pine wood handle diameter 23 mms, lengths: 110-120-130-140 cm

plastic threads: I-D-F-USA, with or without plastic cap, natural or varnished pine wood.

EPOXY PAINTED: MF23 diam. 25 mms - MF2V diam. 21mms - MF6 diam 25/21mms I-D-F-USA threads - MF4 diam 25/21mms fix cone.

**TA07** alu pole lengths 2/3/4/4,5/6 meters, only with I thread and CP3 screwing cone. PLASTIC COATED: **MF5** diam. 21/19 mms.