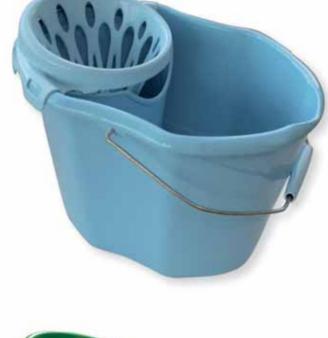

## **BUCKETS**

#### **BUCKETS**

#### P900

oval bucket and wringer, with tank for dirty water,
15 liters, plastic or metallic handle
- only bucket without wringer and without tank is however available

with or without wringer,

metallic handle