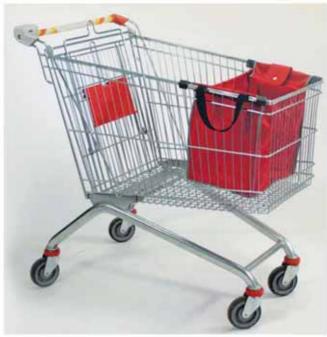

## BAGGY and ECO BAGGY

#### **BAGGY: always at your service!**

Your shopping will be faster and easily carried using Baggy bag. You save time at the cashier's desk and do not need anymore to buy the usual plastic bags: simply fill in your elegant Baggy as much as possible (can bring up to 20-30 kgs), then go near to your car, unhook Baggy from the cart, close the handle and take it out.

No more empty bags inside your car boot!

Colours: white, red, blue, green.
Individually bagged, leaflet inside the bag, packing into cartons or display box.

Cartons with 48 pcs (each carton 1 colour).

1 pallet cm 80x130x220 carries 960 pcs.