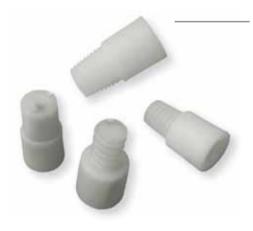

#### **SCREWED TIPS**

IF YOU NEED TO FIT YOUR CLEANING TOOL TO A HANDLE HAVING A DIFFERENT THREAD THAN YOUR TOOL! Standard colour is black, for other colours the minimum is of 3000 pcs. Threads: combined I-FR-DE-USA.