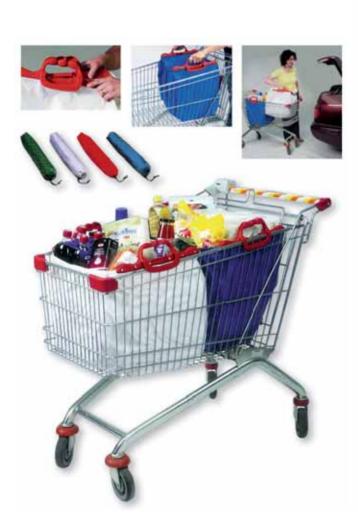

## BAGGY and ECO BAGGY

#### **BAGGY: always at your service!**

Your shopping will be faster and easily carried using Baggy bag. You save time at the cashier's desk and do not need anymore to buy the usual plastic bags: simply fill in your elegant Baggy as much as possible (can bring up to 20-30 kgs), then go near to your car, unhook Baggy from the cart, close the handle and take it out.

No more empty bags inside your car boot!

Colours: white, red, blue, green.
Individually bagged, leaflet inside the bag, packing into cartons or display box.

Cartons with 48 pcs (each carton 1 colour).

1 pallet cm 80x130x220 carries 960 pcs.