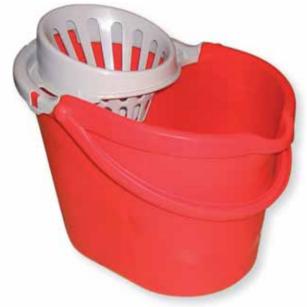

#### P10108

14 liters oval bucket with or without wringer, plastic handle

14 liters oval bucket with or without wringer, plastic handle