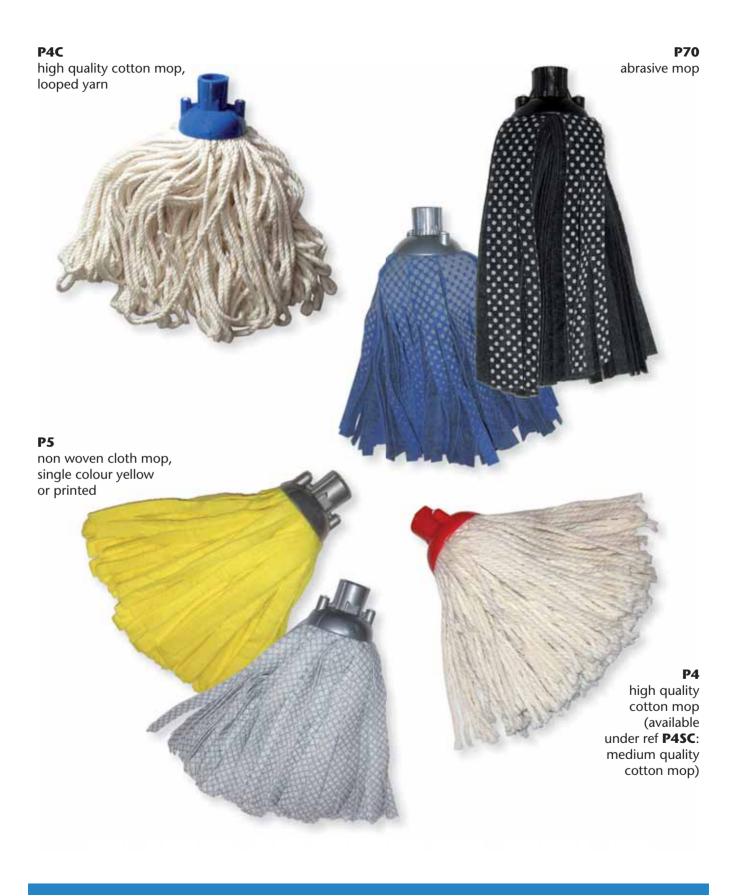

D-F-USA for M371-107-303

I-USA for M324



COLOURS: THREADS:

full, marbled or transparent. I-D-F-USA for M370-370G-317

I-USA for M371-371G



colours

Colours on the blocks cannot exactly be the same as these paper-printed colours.



#### **MARBLED COLOURS**



PINK

BLUE

**GREEN** 

**BLACK** 

**BROWN-YELLOW** 

## **BUCKETS**



#### **BUCKETS**

#### P10108

14 liters oval bucket with or without wringer, plastic handle

#### P900

oval bucket and wringer, with tank for dirty water,
15 liters, plastic or metallic handle
- only bucket without wringer and without tank is however available







with or without wringer,

metallic handle





14 liters oval bucket with or without wringer, plastic handle

## **DUSTPANS**



## **DUSTPANS AND BRUSH SETS**



## **MOPS**



## **MOPS**



## **CLEANING TOOLS**



#### **CLEANING TOOLS**



# TWISTED-IN-WIRE BRUSHES and WC SETS



## BAGGY and ECO BAGGY

#### **BAGGY: always at your service!**

Your shopping will be faster and easily carried using Baggy bag. You save time at the cashier's desk and do not need anymore to buy the usual plastic bags: simply fill in your elegant Baggy as much as possible (can bring up to 20-30 kgs), then go near to your car, unhook Baggy from the cart, close the handle and take it out.

No more empty bags inside your car boot!

Colours: white, red, blue, green.
Individually bagged, leaflet inside the bag, packing into cartons or display box.

Cartons with 48 pcs (each carton 1 colour).

1 pallet cm 80x130x220 carries 960 pcs.

#### **ECO-BAGGY**

Made with non woven cloth to get a cheaper prod