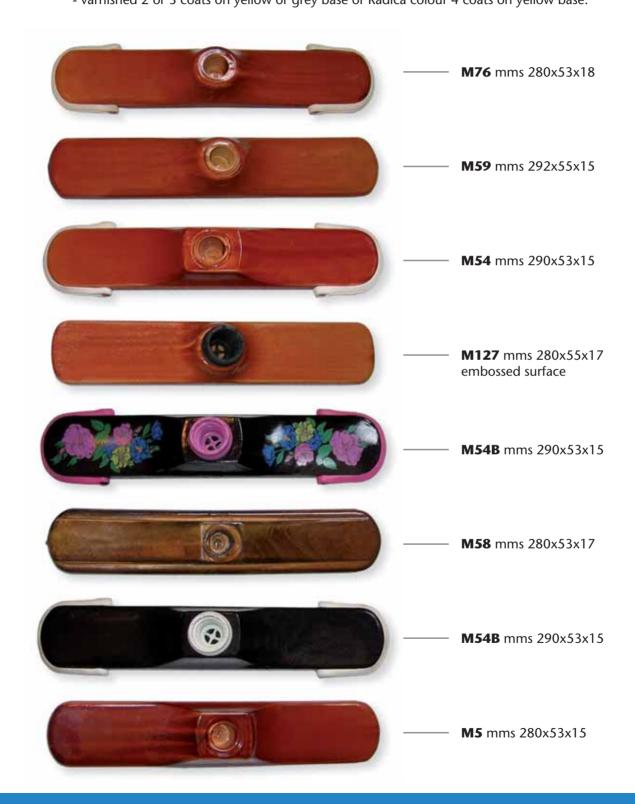

## **COLOURED INSIDE FOAMED PLASTIC BLOCKS**

natural colours or transparent varnished

NATURAL COLOURS

TRANSPARENT VARNISHED COLOURS

flat brooms

In natural or varnished foamed plastic - natural colour yellow or grey (with recycled plastic) - varnished 2 or 3 coats on yellow or grey base or Radica colour 4 coats on yellow base.

Threads: I-D-F-USA-GR or hole for plastic threaded insert like our M64.

#### flat brooms

M54B is same as M54 but with plastic insert M64 - M54B with pattern shows how can be decorated some of our blocks (on natural yellow plastic or varnished plastic).

All blocks available in natural or varnished foamed plastic

- natural colour yellow or grey (with recycled plastic) - varnished 2 or 3 coats on yellow or grey base or Radica colour 4 coats on yellow base.

curved style brooms

In natural or varnished foamed plastic - natural colour yellow or grey (with recycled plastic) - varnished 2 or 3 coats, on yellow or grey base or Radica colour 4 coats on yellow base - threads: ID-F-USA-GR or hole for plastic threaded insert, like our M64.

curved and french style brooms

In natural or varnished foamed plastic - natural colour yellow or grey - varnished 2 or 3 coats, or Radica colour 4 coats

Threads: I-D-F-USA-GR or hole for plastic threaded insert, like our M64.