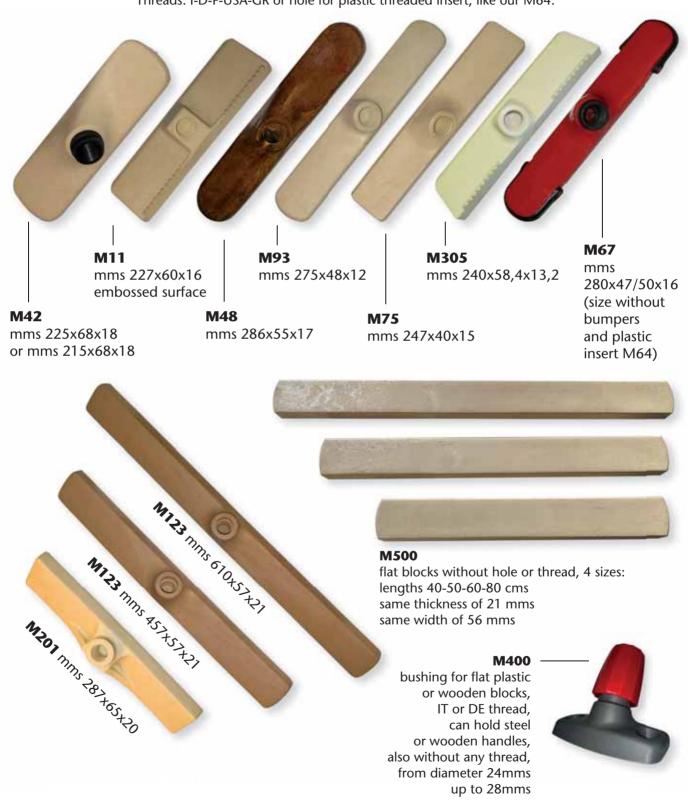

Threads: I-D-F-USA-GR or hole for plastic threaded insert like our M64.

M201, M123 and M11 only natural yellow foamed plastic.

Threads: I-D-F-USA-GR or hole for plastic threaded insert, like our M64.

colours

Colours on the blocks cannot exactly be the same as these paper-printed colours.